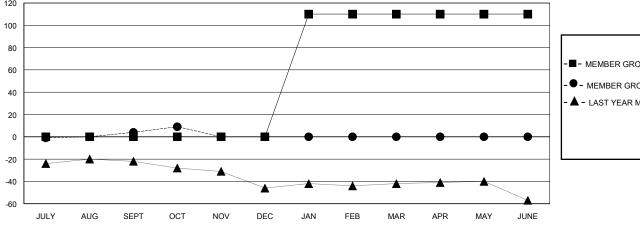

## GOALS AND ACTUAL MEMBERS CUMULATIVE

| _ |           |          |      |
|---|-----------|----------|------|
| _ | MEMBER GR | OWTH NET | GOAL |

Results as of: 10/31/2023

- MEMBER GROWTH ACTUAL

▲ - LAST YEAR MEMBERSHIP ACTUAL